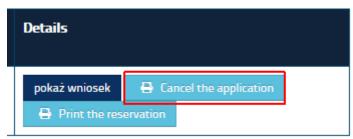

## Państwowa Szkoła Wyższa im. Papieża Jana Pawła II w Białej Podlaskiej

Instrukcja - wnioski o dom studenta

Then the preview is visible in the Virtual University:

The Student as an applicant can also withdraw their application [irreversible activity]:

In this situation the application will not be considered. After clicking the button 'Cancel application', the Student will not be able to submit the application again for the chosen period of residence in the student dorm.