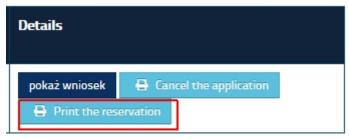

#### Possible activities performed by the Student

The Student can generate the printout of the application, cancel the application for the student dorm or view the application:

The printout of the application looks as follows:

In this situation the application will not be considered. After clicking the button 'Cancel application', the Student will not be able to submit the application again for the chosen period of residence in the student dorm.