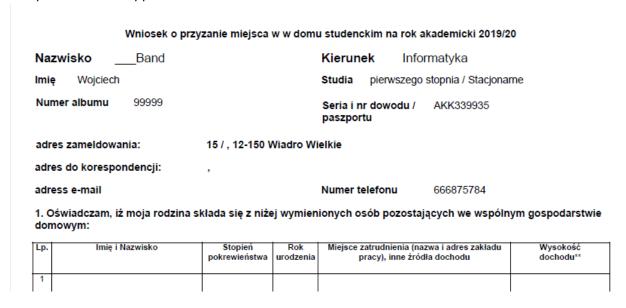

#### Possible activities performed by the Student

The Student can generate the printout of the application, cancel the application for the student dorm or view the application:

The printout of the application looks as follows: