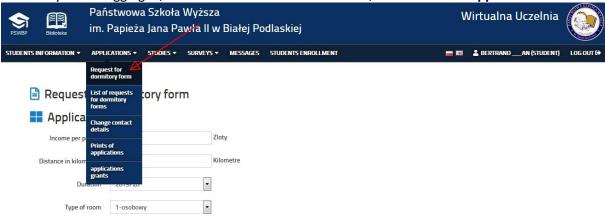

#### Submitting the application by the Student

In order to submit an application for a place in the Student Dorm you must log in to the Virtual University. After logging in, select **APPLICATIONS** in the menu, and afterwards **application for dorm**.