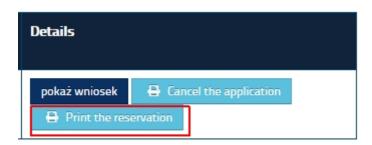

#### Possible activities performed by the Student

The Student can generate the printout of the application, cancel the application for the student dorm or view the application:

The printout of the application looks as follows: