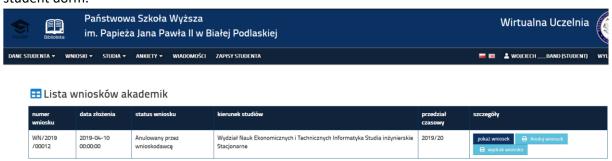

## Państwowa Szkoła Wyższa im. Papieża Jana Pawła II w Białej Podlaskiej

Instrukcja - wnioski o dom studenta

After confirming the application, a list of applications is available:

| Application number | Date of submission     | Application<br>status | field of study                                                                        | time<br>span | Details       |  |
|--------------------|------------------------|-----------------------|---------------------------------------------------------------------------------------|--------------|---------------|--|
| WN/2019/00015      | 2019-05-19<br>00:00:00 | Zarejestrowany        | Wydział Nauk Ekonomicznych i Technicznych Informatyka Studia inżynierskie Stacjonarne | 2019/20      | pokaž wniosek |  |