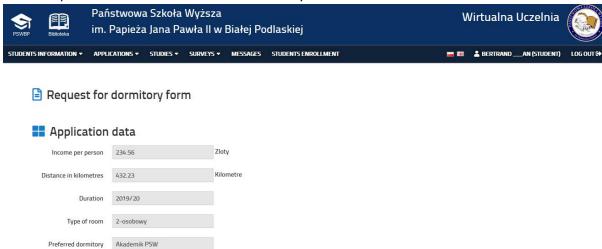

The Student can also view the application in order to check the data introduced:

## Państwowa Szkoła Wyższa im. Papieża Jana Pawła II w Białej Podlaskiej

Instrukcja - wnioski o dom studenta

Then the preview is visible in the Virtual University:

The Student as an applicant can also withdraw their application [irreversible activity]: