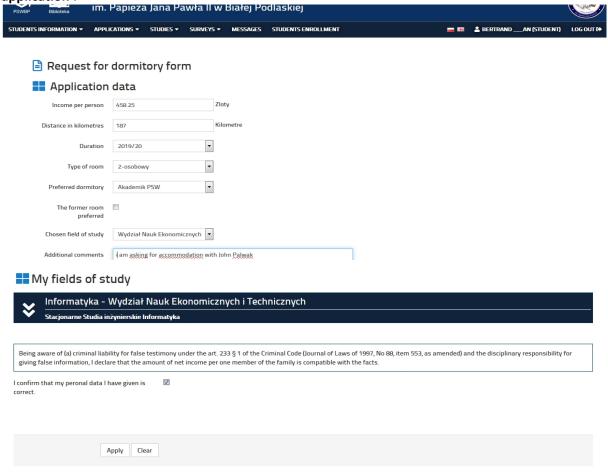

When editing the application, you must give the income per person in your family (in PLN) and the distance to your place of residence. The field 'Additional remarks' may be optionally completed. Next, confirm the correctness of the data and confirm the application by pressing the button 'Submit application'.